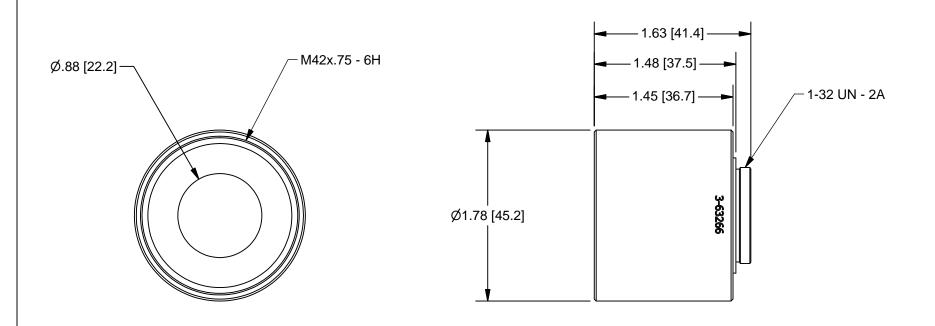

## **OUTLINE**

| UNLESS OTHERWISE SPECIFIED<br>DIMENSIONS ARE IN INCHES AND<br>INCLUDE CHEMICALLY APPLIED<br>OR PLATED FINISHES |                                                 | ROCHESTER, NEW YORK                                                                                                |
|----------------------------------------------------------------------------------------------------------------|-------------------------------------------------|--------------------------------------------------------------------------------------------------------------------|
| SCALE: 1:1                                                                                                     | QUOTATION OR PERFORMANCE<br>OF WORK FOR NAVITAR |                                                                                                                    |
| WEIGHT:                                                                                                        | 0.0 inch 1.0                                    | ADAPTER, T-C-MOUNT                                                                                                 |
| DR: DJM                                                                                                        |                                                 | ADAFTER, 1-C-MOONT                                                                                                 |
| CH: R. PODLENA                                                                                                 | 0.0 mm 25.0                                     | SIZE REV                                                                                                           |
| PROJECT #: E2083                                                                                               | DO NOT SCALE DRAWING                            | $\begin{vmatrix} \text{SIZE} \\ \Delta \end{vmatrix}$ 3-63266 $\begin{vmatrix} \text{REV} \\ \Delta \end{vmatrix}$ |
| DATE DR: 1/04/2006                                                                                             |                                                 | SHEET 2 OF 2                                                                                                       |