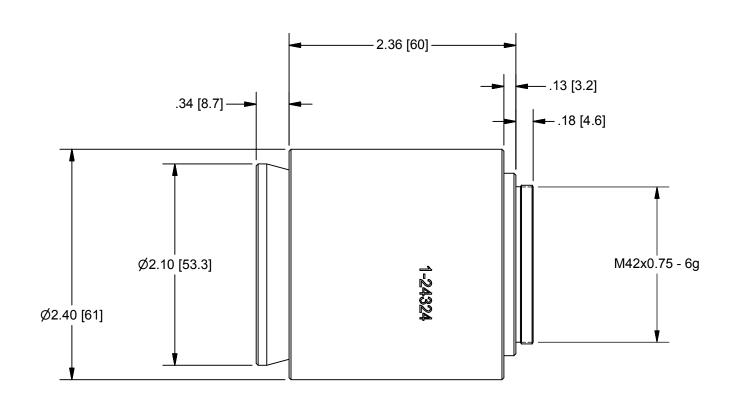

## **OUTLINE**

| UNLESS OTHERWISE SPECIFIED<br>DIMENSIONS ARE IN INCHES [MM]<br>AND INCLUDE CHEMICALLY<br>APPLIED OR PLATED FINISHES |             | PROPRIETARY AND CONFIDENTIAL  THE INFORMATION CONTAINED IN THIS DRAWING IS THE SOLE PROPERTY OF NAVITAR. ANY REPRODUCTION IN PART |                                       |              |     |
|---------------------------------------------------------------------------------------------------------------------|-------------|-----------------------------------------------------------------------------------------------------------------------------------|---------------------------------------|--------------|-----|
| SCALE:                                                                                                              | 1:1         | OR AS A WHOLE WITHOUT THE WRITTEN PERMISSION OF NAVITAR IS PROHIBITED.                                                            | ROCHESTER, NEW YORK                   |              |     |
| WEIGHT:                                                                                                             | 0.66 lbmass | 0.0 inch 1.0                                                                                                                      | ADAPTER, LARGE TUBE LENS T-F<br>MOUNT |              |     |
| DR BY:                                                                                                              | MLD         |                                                                                                                                   |                                       |              |     |
| CH BY:                                                                                                              | BJC         | 0.0 mm 25.0                                                                                                                       |                                       |              |     |
| PROJECT #:                                                                                                          | E3164       | DO NOT SCALE DRAWING                                                                                                              | SIZE                                  | 1-24324      | REV |
| DATE DR:                                                                                                            | 1/27/2014   |                                                                                                                                   | Α                                     | SHEET 2 OF 2 | А   |